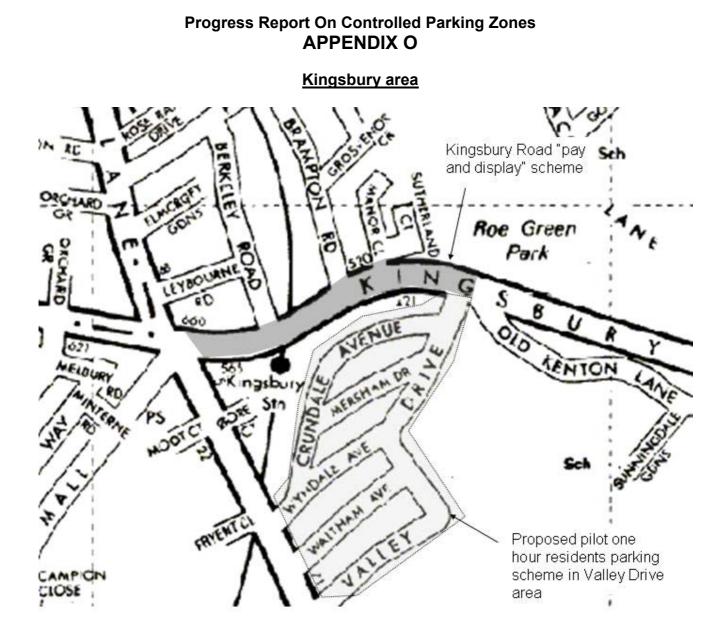

|

# Progress Report On Controlled Parking Zones Programme APPENDIX H



### Progress Report On Controlled Parking Zones APPENDIX I



### Progress Report On Controlled Parking Zones APPENDIX J



**ZONES GM and MC** 

### Progress Report On Controlled Parking Zones Programme APPENDIX K

ZONES GA and GW



## Progress Report On Controlled Parking Zones Programme APPENDIX L



**Revised 'M' Zones** 

## Progress Report On Controlled Parking Zones APPENDIX M





Highways Committee 15<sup>th</sup> June 2004

## Progress Report On Controlled Parking Zones APPENDIX N

# Zones KB, KQ AND KR



Highways Committee 15<sup>th</sup> June 2004