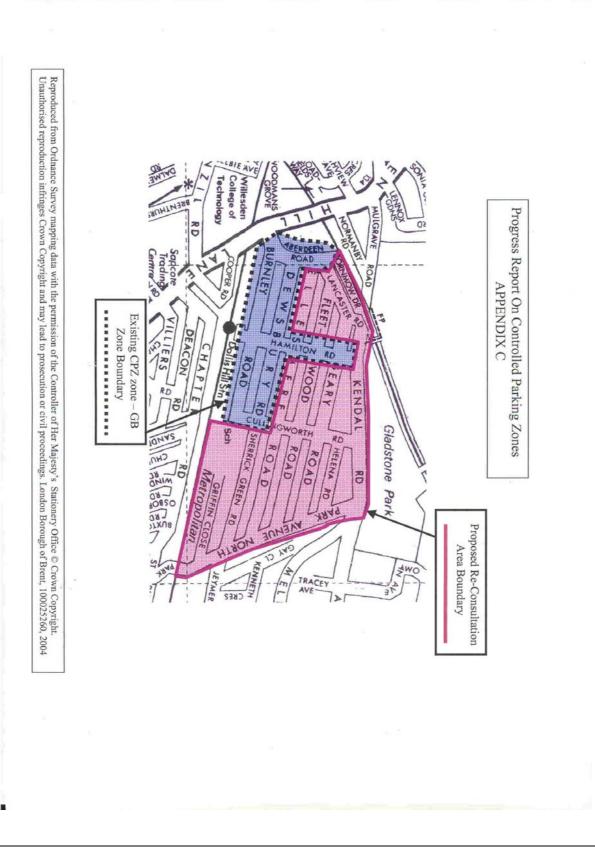

### Progress Report On Controlled Parking Zones Programme APPENDIX A

**Zone KS Extension** 



MAP OF CPZ ZONE KS Extension



# Existing Zone GB and proposed GB Extension

Progress Report On Controlled Parking Zones Programme APPENDIX B

## Progress Report On Controlled Parking Zones Programme APPENDIX C



### Progress Report On Controlled Parking Zones Programme APPENDIX D



## Zone KL CPZ and proposed KL Extension

# Progress Report On Controlled Parking Zones Programme APPENDIX E

| SERVICE UNIT       WEMBLEY<br>MIDDLESEX HA9 6         Your ref:<br>Dur ref: TP155-June04consultation       FAX: 020 8937 5129<br>PHONE: 020 8937 5124<br>e-mail: solomon.nere@brent<br>DATE: 5 <sup>th</sup> July 2004         Dear Resident,       Proposed Controlled Parking Zone (Zone KL Extension): consultation         You may recall that on several occasions during the last eighteen months, Brent<br>Council consulted you on prop