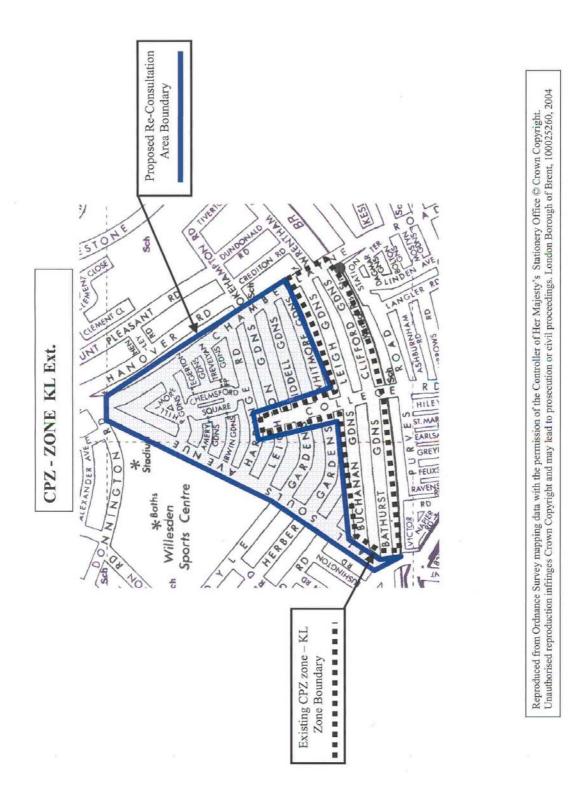

### Progress Report On Controlled Parking Zones Programme APPENDIX A

**Zone KS Extension** 



MAP OF CPZ ZONE KS Extension



# Existing Zone GB and proposed GB Extension

Progress Report On Controlled Parking Zones Programme APPENDIX B

## Progress Report On Controlled Parking Zones Programme APPENDIX C



### Progress Report On Controlled Parking Zones Programme APPENDIX D



## Zone KL CPZ and proposed KL Extension

# Progress Report On Controlled Parking Zones Programme APPENDIX E

| SERVICE UNIT       WEMBLEY<br>MIDDLESEX HA9 6         Your ref:<br>Dur ref: TP155-June04consultation       FAX: 020 8937 5129<br>PHONE: 020 8937 5124<br>e-mail: solomon.nere@brent<br>DATE: 5 <sup>th</sup> July 2004         Dear Resident,       Proposed Controlled Parking Zone (Zone KL Extension): consultation         You may recall that on several occasions during the last eighteen months, Brent<br>Council consulted you on proposals for a Controlled Parking Zone (CPZ) for your<br>area as shown overleaf. The outcome of these consultations was that the majority of<br>residents did not support the proposals and accordingly, the Council's Highways<br>Committee resolved not to proce